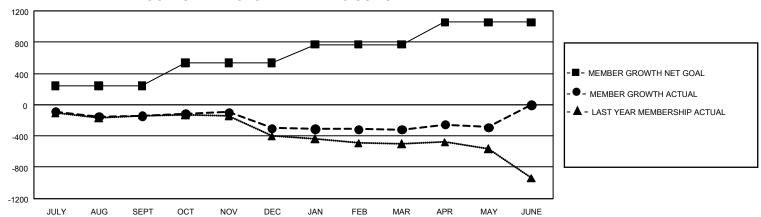

## GMT Constitutional Area 1, Group J

REPORT DOES NOT INCLUDE CLUBS IN UNDISTRICTED AREAS.

| Clubs                 |               |           |               | Members               |                         |                         |                                                    |
|-----------------------|---------------|-----------|---------------|-----------------------|-------------------------|-------------------------|----------------------------------------------------|
| RESULTS FOR 2022-2023 |               |           |               | RESULTS FOR 2022-2023 |                         |                         |                                                    |
| QUARTER               | NEW CLUB GOAL | NEW CLUBS | DROPPED CLUBS | QUARTER MEN           | MBER GROWTH NET<br>GOAL | MEMBER GROWTH<br>ACTUAL | DROPPED MEMBERS<br>ACTUAL (including<br>transfers) |
| JULY/AUG/SEPT         | 21            | 0         | 5             | JULY/AUG/SEPT         | 241                     | 420                     | 522                                                |
| OCT/NOV/DEC           | 27            | 0         | 4             | OCT/NOV/DEC           | 297                     | 479                     | 597                                                |
| JAN/FEB/MAR           | 24            | 0         | 7             | JAN/FEB/MAR           | 231                     | 531                     | 492                                                |
| APR/MAY/JUNE          | 21            | 1         | 2             | APR/MAY/JUNE          | 287                     | 370                     | 332                                                |

## GOALS AND ACTUAL MEMBERS CUMULATIVE

| DROPPED CLUBS: 18 |       | 469 CLUBS OF 897 ADDED 1<br>OR MORE NEW MEMBERS | GENDER DISTRIBUTION                  |                 |  |
|-------------------|-------|-------------------------------------------------|--------------------------------------|-----------------|--|
|                   |       |                                                 | MALE                                 | 14,133 (69.24%) |  |
|                   |       |                                                 | FEMALE                               | 6,278 (30.75%)  |  |
| DROPPED MEMBERS   |       |                                                 | NON BINARY                           | 1 (0.00%)       |  |
| DECEASED          | 310   |                                                 | PREFER NOT TO ANSWER                 | 1 (0.00%)       |  |
| CLUB CANCELLED    | 44    |                                                 | TOTAL FAMILY UNIT MEMBERS            | 4,033           |  |
| OTHER             | 1,588 | CLICK HERE FOR                                  |                                      |                 |  |
| TOTAL             | 1,942 | CUMULATIVE MEMBERSHIP DATA                      | FAMILY MEMBERS PAYING HALF DUES 2,05 |                 |  |