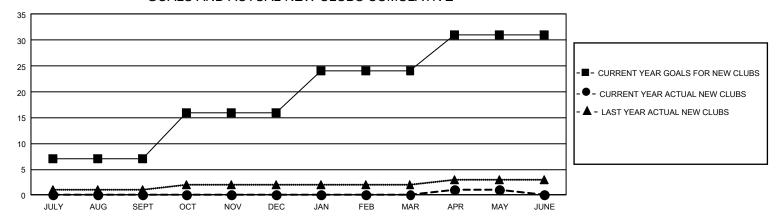

## GMT Constitutional Area 1, Group J

REPORT DOES NOT INCLUDE CLUBS IN UNDISTRICTED AREAS.

| Clubs                 |               |           |               | Members               |                         |                         |                                                    |
|-----------------------|---------------|-----------|---------------|-----------------------|-------------------------|-------------------------|----------------------------------------------------|
| RESULTS FOR 2022-2023 |               |           |               | RESULTS FOR 2022-2023 |                         |                         |                                                    |
| QUARTER               | NEW CLUB GOAL | NEW CLUBS | DROPPED CLUBS | QUARTER MEN           | MBER GROWTH NET<br>GOAL | MEMBER GROWTH<br>ACTUAL | DROPPED MEMBERS<br>ACTUAL (including<br>transfers) |
| JULY/AUG/SEPT         | 21            | 0         | 5             | JULY/AUG/SEPT         | 241                     | 420                     | 522                                                |
| OCT/NOV/DEC           | 27            | 0         | 4             | OCT/NOV/DEC           | 297                     | 479                     | 597                                                |
| JAN/FEB/MAR           | 24            | 0         | 7             | JAN/FEB/MAR           | 231                     | 531                     | 492                                                |
| APR/MAY/JUNE          | 21            | 1         | 2             | APR/MAY/JUNE          | 287                     | 370                     | 332                                                |

## GOALS AND ACTUAL NEW CLUBS CUMULATIVE